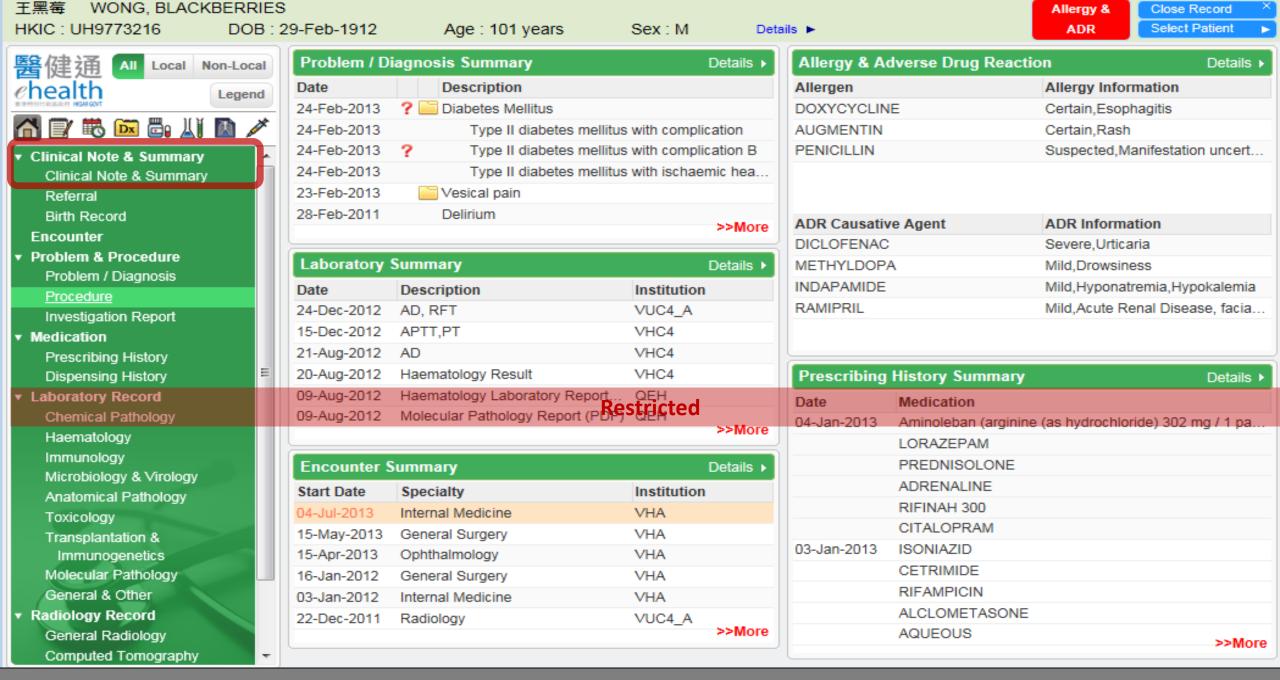

#### **Electronic Health Record Sharing System**

電子健康紀錄互通系統

User Name 用戶名稱

Healthcare professionals who are using Internet Explorer 10

or below browser version may experience difficulties

# Rescription or Radiology PDF reports on eHR

for normal eHRSS operation if required, for system requirement details, refer to http://www.ehealth.gov.hk or

contact our hotline at 3467 6230.

#### **Important Reminder** 1. All patient information is strictly confidential

- 2. Only access patient data for providing healthcare purpose 2. 只可在提供醫護服務及有需要時取覽病人的資料
- 3. All access is logged
- 4. Do not share your account / token
- 5. Please change your password regularly