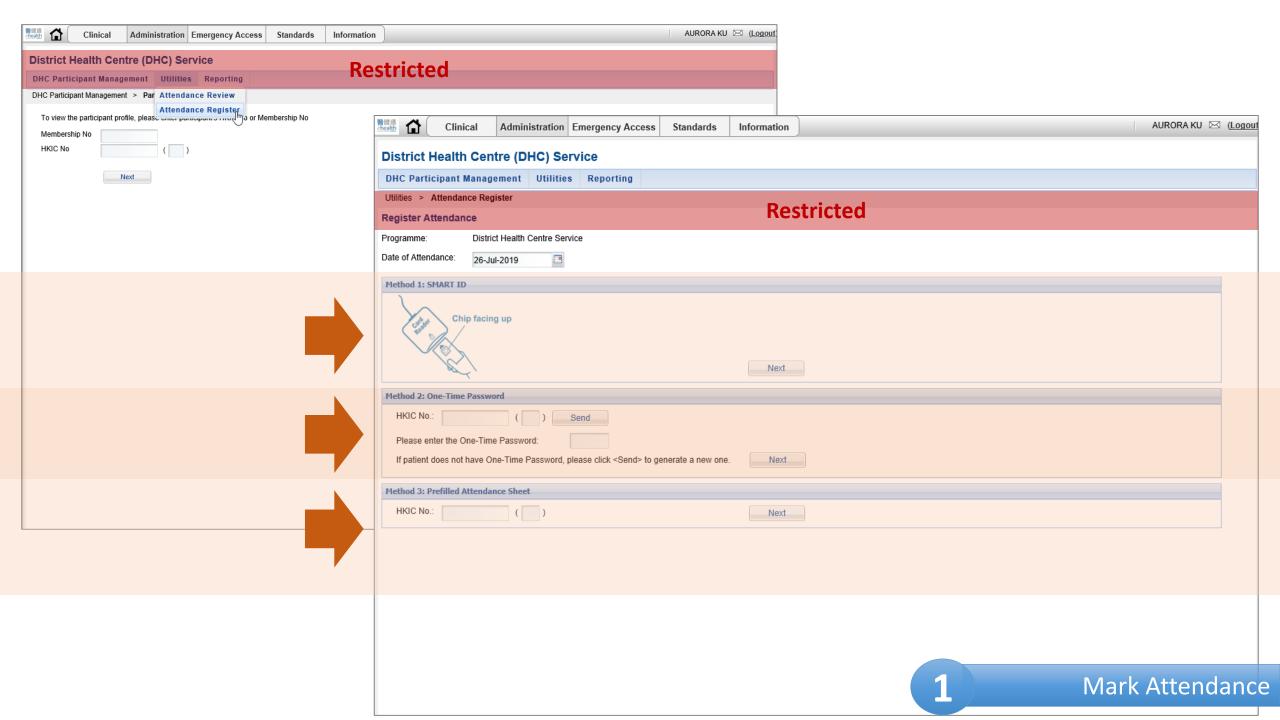

# Points to notes

• eHR sharing consent with the healthcare providers has been built already by DHC Operator.

• Instance eligibility checking is available at attendance registry.

 Display of payment term which is carried forwards from DHC registration.