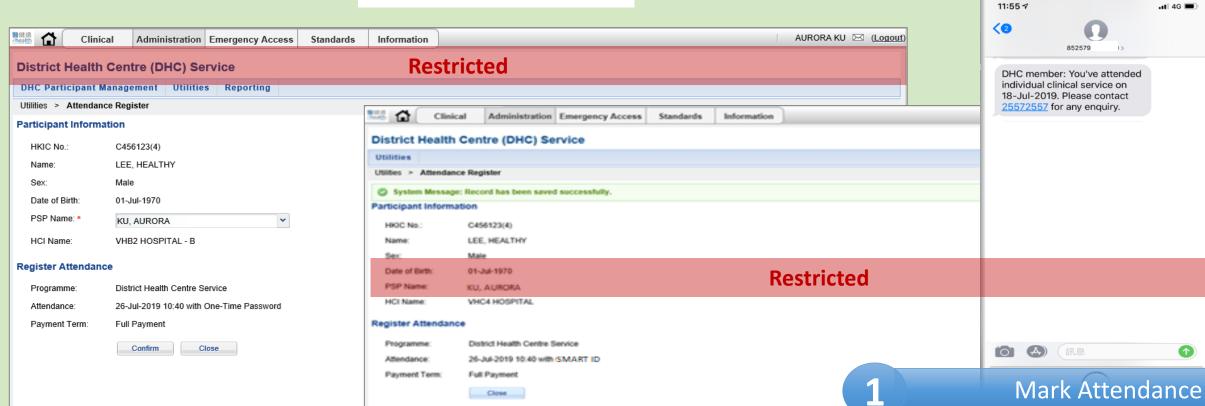

# Points to notes

• eHR sharing consent with the healthcare providers has been built already by DHC Operator.

• Instance eligibility checking is available at attendance registry.

 Display of payment term which is carried forwards from DHC registration.

Age: 49 years

李健康 LEE, HEALTHY HKIC No.: C456123(4)

DOB: 01-Jul-1970

Participant's particulars

View / Add Allergy & ADR

Select Close
Patient Record

# District Health Centre (DHC) Service