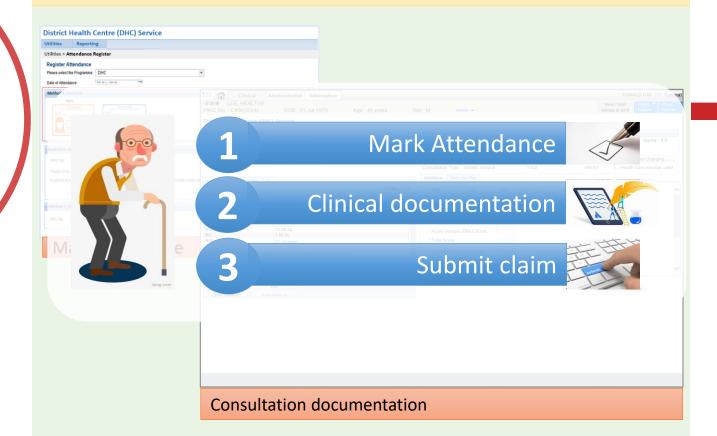

# **IT support to DHC Operation**

# **DHC IT System features highlights**

# Points to notes

 Electronic clinical documentation is one of the key element for effective communication between DHC care co-ordinator and network healthcare service providers.

• DHC IT system facilitates programme operation and workflow.

• Clinical notes will be shared to eHRSS for continuity of patient care.

# Points to notes

 Payment claim submission is on monthly based and to be submitted by the healthcare service providers.

• Guidelines on submission date will be advised by PHO/ DHC Operator.

• Other scenarios could be found in IT module user manual, e.g. consultation record not found