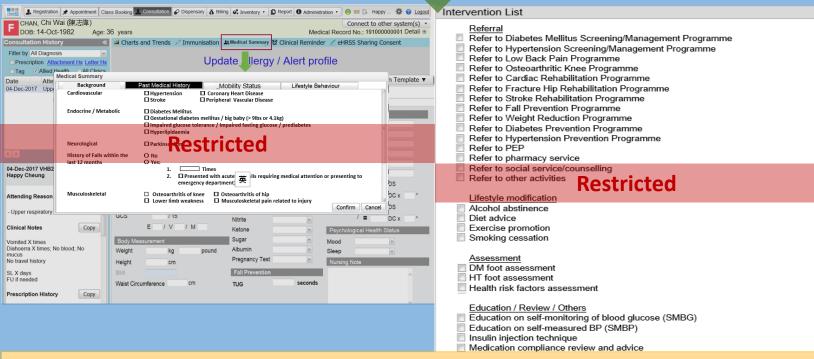

#### Consultation

Nurse

- Structured clinical documentation for different HC Prof
- Order Lab test

SOCIAL WORK

Social Worker

- Referral
- **Smart ID attendance**
- Claim submission

Healthcare professional services

# Points to notes

 Electronic clinical documentation is one of the key element for effective communication between DHC care co-ordinator and network healthcare service providers.

• DHC IT system facilitates programme operation and workflow.

• Clinical notes will be shared to eHRSS for continuity of patient care.