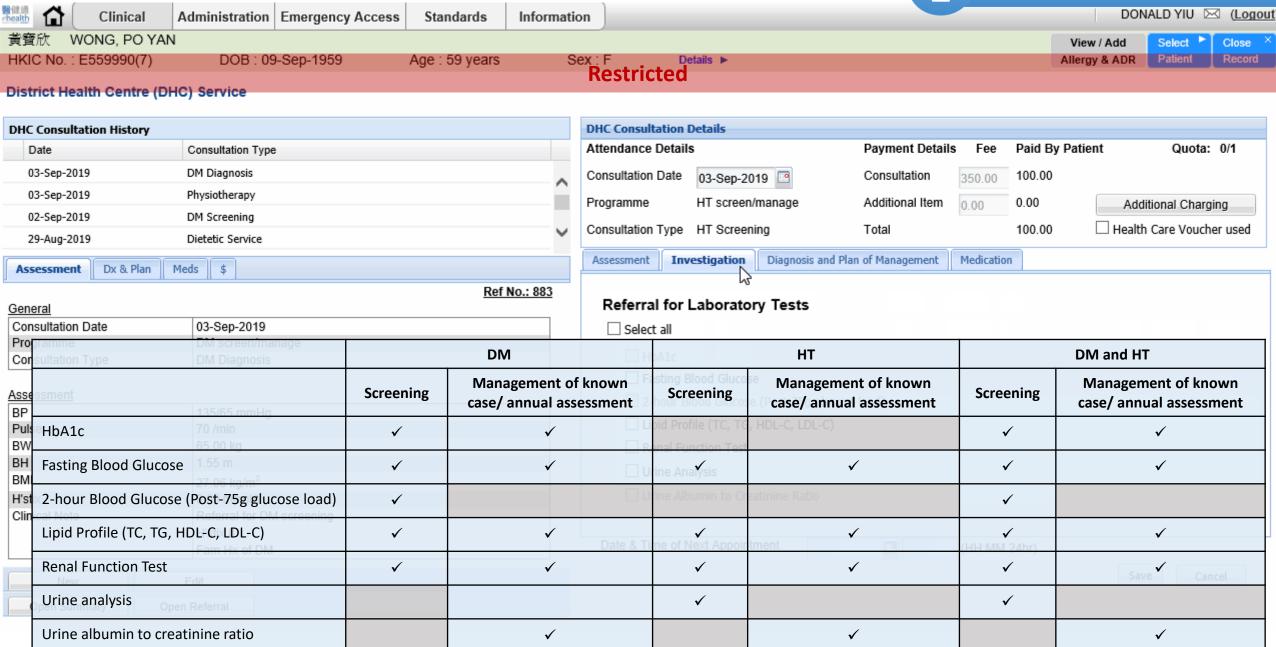

Health Risk Factors Assessment/clinical documentation

| DHC programmes and their service quotas per year        | Diabetes<br>Mellitus                  |                                 | Hypertension                          |                                 |                            |                                          |                                             |                                       |                                        |
|---------------------------------------------------------|---------------------------------------|---------------------------------|---------------------------------------|---------------------------------|----------------------------|------------------------------------------|---------------------------------------------|---------------------------------------|----------------------------------------|
|                                                         | Screening/M<br>anagement<br>Programme | Management<br>for known<br>case | Screening/M<br>anagement<br>Programme | Management<br>for known<br>case | Low Back Pain<br>Programme | Osteoarthritic<br>Knee Pain<br>Programme | Fracture Hip<br>Rehabilitation<br>Programme | Stroke<br>Rehabilitation<br>Programme | Cardiac<br>Rehabilitation<br>Programme |
| Medical consultation                                    | 2                                     | 1                               | 2                                     | 1                               |                            |                                          |                                             |                                       |                                        |
| Laboratory test                                         | 1                                     | 1                               | 1                                     | 1                               |                            |                                          |                                             |                                       |                                        |
| Individualized healthcare professional service quota    | 6                                     | 4                               | 4                                     | 4                               | 8                          | 12                                       | 8                                           | 11                                    | 8                                      |
| Physiotherapy Service                                   | ✓                                     |                                 | ✓                                     |                                 | ✓                          | ✓                                        | ✓                                           | ✓                                     | ✓                                      |
| Occupational Therapy Service                            | ✓                                     |                                 | ✓                                     |                                 | ✓                          | ✓                                        | ✓                                           | ✓                                     | ✓                                      |
| Dietetic Service                                        | ٧                                     | /                               | •                                     | /                               | ✓                          | ✓                                        | ✓                                           | ✓                                     | ✓                                      |
| Speech Therapy Service                                  |                                       |                                 |                                       |                                 |                            |                                          |                                             | ✓                                     |                                        |
| Chinese Medicine Service                                |                                       |                                 |                                       |                                 | ✓                          | ✓                                        |                                             | ✓                                     |                                        |
| Optometry Service                                       | ٧                                     | /                               | ٧                                     | /                               |                            |                                          |                                             |                                       |                                        |
| Podiatry Service                                        | ٧                                     | /                               | ٧                                     | /                               |                            |                                          |                                             |                                       |                                        |
| Nurse Counselling/<br>Coordination                      | ٧                                     | /                               | ٧                                     | /                               | ✓                          | ✓                                        | ✓                                           | ✓                                     | <b>√</b>                               |
| Drug Review and Counselling by Pharmacist               | ✓                                     |                                 | ✓                                     |                                 | ✓                          | ✓                                        | ✓                                           | ✓                                     | ✓                                      |
| Community Resource Support/Counselling by Social Worker | v                                     |                                 | •                                     |                                 | ✓                          | ✓                                        | ✓                                           | <b>✓</b>                              | <b>✓</b>                               |