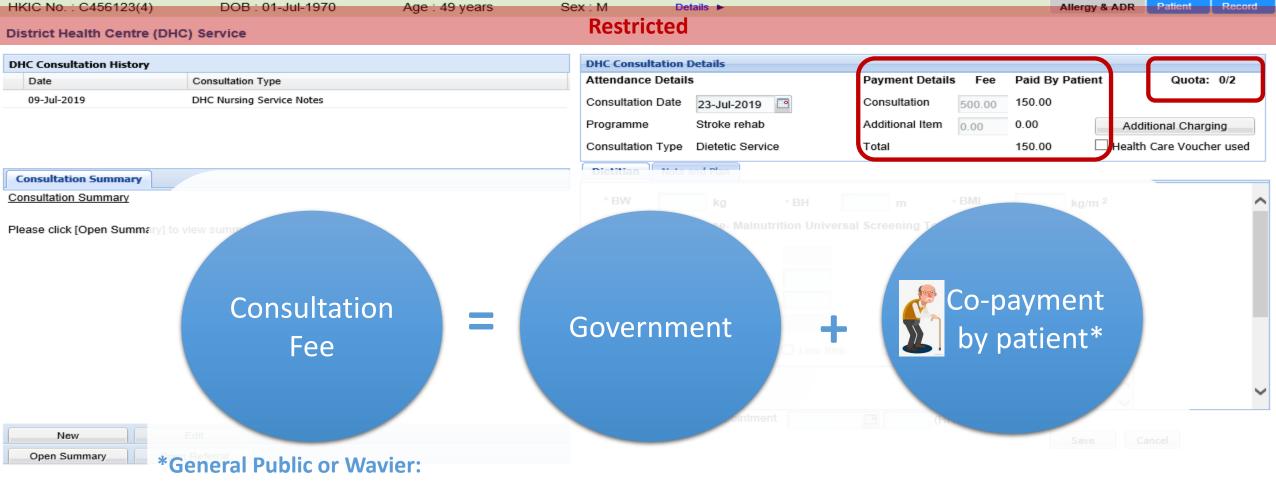

# Points to notes

• eHR sharing consent with the healthcare providers has been built already by DHC Operator.

• Instance eligibility checking is available at attendance registry.

 Display of payment term which is carried forwards from DHC registration.