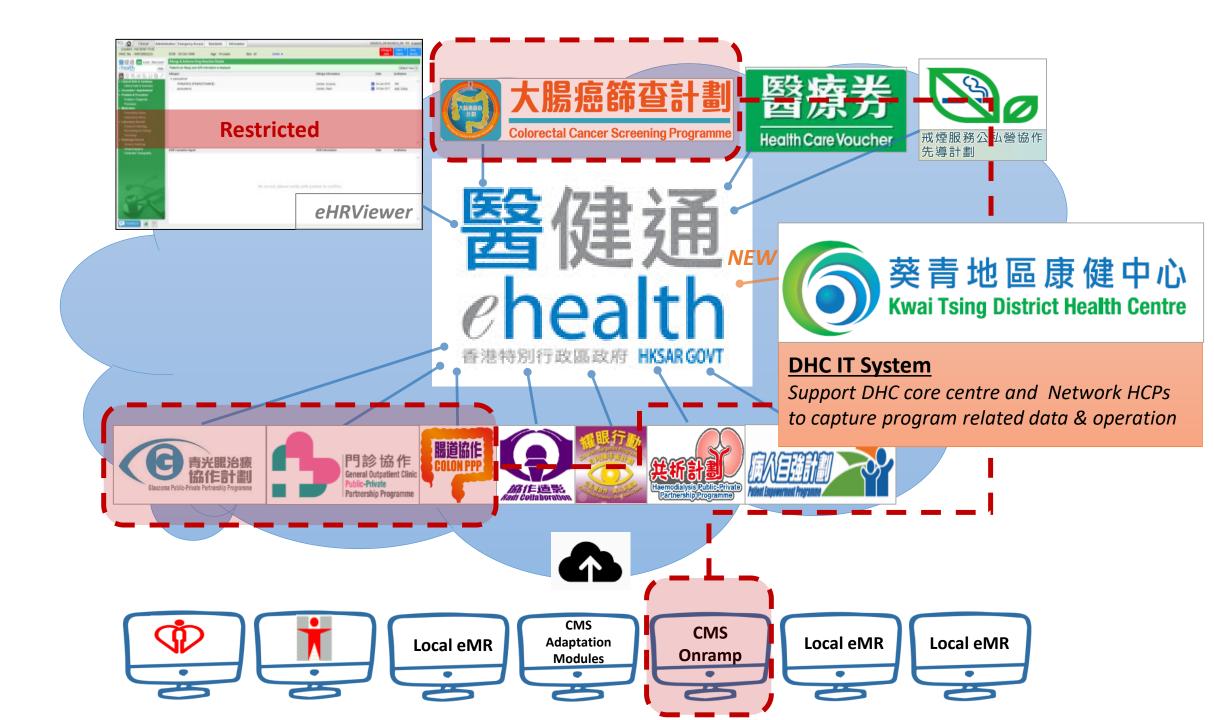

#### **Electronic Health Record Sharing System**

電子健康紀錄互通系統

User Name 用戶名稱

Healthcare professionals who are using Internet Explorer 10

or below browser version may experience difficulties

# Rescription or Radiology PDF reports on eHR

for normal eHRSS operation if required, for system requirement details, refer to http://www.ehealth.gov.hk or

contact our hotline at 3467 6230.

#### **Important Reminder** 1. All patient information is strictly confidential

- 2. Only access patient data for providing healthcare purpose 2. 只可在提供醫護服務及有需要時取覽病人的資料
- 3. All access is logged
- 4. Do not share your account / token
- 5. Please change your password regularly

# Points to notes

• eHR sharing consent with the healthcare providers has been built already by DHC Operator.

• Instance eligibility checking is available at attendance registry.

 Display of payment term which is carried forwards from DHC registration.