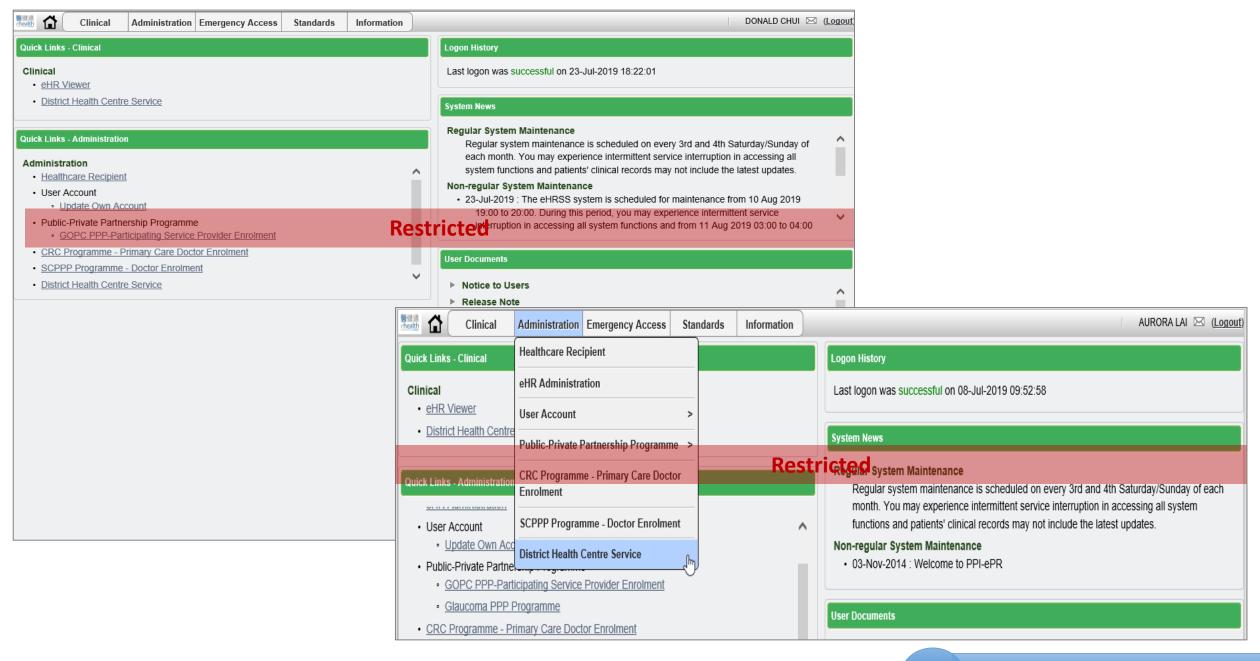

# **DHC Scheme Registration**

- Integration of eHRSS
  Registration
- Eligibility Checking
- MSW waiver checking

Screening/Management Programme

Hypertension Screening/Management Programme

# **Program Operation**

- Enrollment
  Risk Factor and
  program linkage
- Appointment booking
- Class booking
- Service assignment and allocation
- eHRSS sharing consent with network service providers
- Combined program handling
- Program reenrollment checking
- Quota balance and control

#### Consultation

Nurse

- Structured clinical documentation for different HC Prof
- Order Lab test

SOCIAL WORK

Social Worker

- Referral
- **Smart ID attendance**
- Claim submission

Healthcare professional services

# Data sharing

# Others

- Management reporting
- Submitted claim review
- Support interfacing with IoT

DHC Scheme

**Programmes** 

**Clinical Notes** 