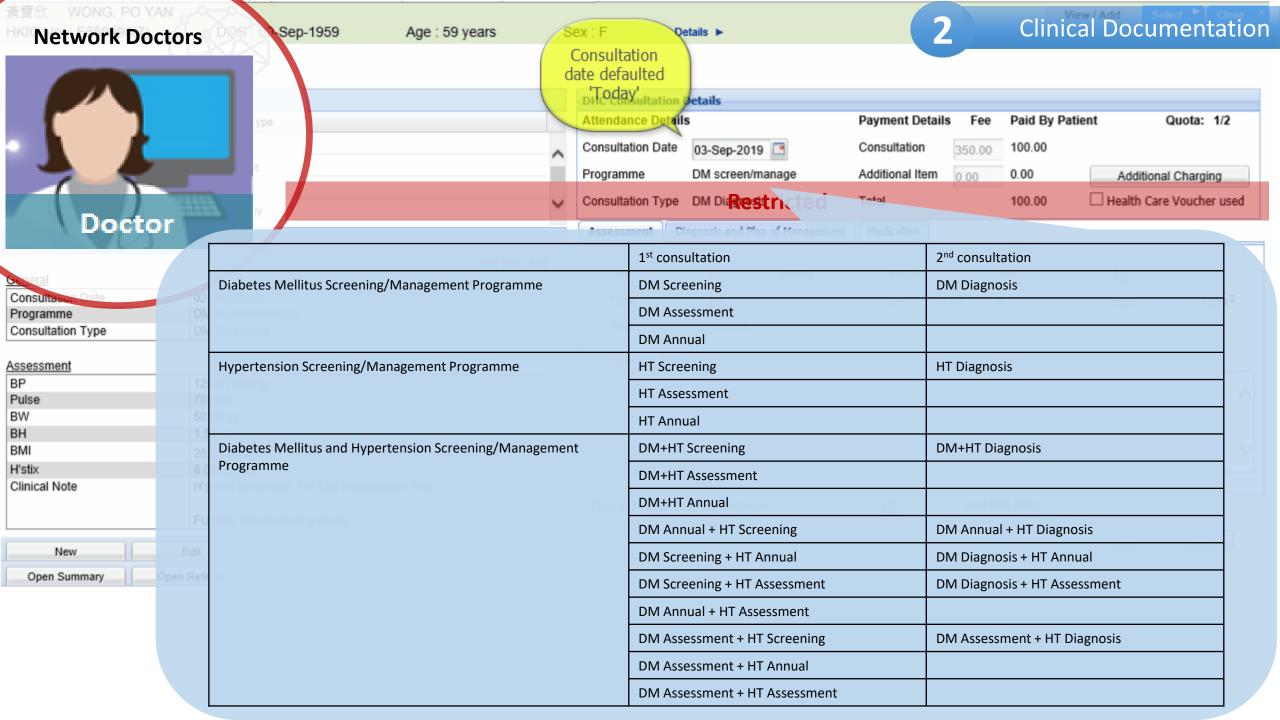

# DM Screening (1st consultation)

# DM Diagnosis (2<sup>nd</sup> consultation)

| Data fields in clinical notes                                                                                                                                                                                             |                                          |                                    |                                  |  |  |  |
|---------------------------------------------------------------------------------------------------------------------------------------------------------------------------------------------------------------------------|------------------------------------------|------------------------------------|----------------------------------|--|--|--|
| details AH data<br>fields in DHC                                                                                                                                                                                          | Fracture Hip Rehabilitation<br>Programme | Stroke Rehabilitation<br>Programme | Cardiac Rehabilitation Programme |  |  |  |
| Assessment and Intervention (for all healthcare providers)                                                                                                                                                                | Mandatory                                | Mandatory                          | Mandatory                        |  |  |  |
| Physiotherapy Service                                                                                                                                                                                                     |                                          |                                    |                                  |  |  |  |
| Modified Functional Ambulatory Classification (MFAC)                                                                                                                                                                      | Mandatory                                | Mandatory                          | Optional                         |  |  |  |
| Ambulatory Status (Walking Aids)                                                                                                                                                                                          | Mandatory                                | Optional                           | Optional                         |  |  |  |
| Elderly Mobility Scale (EMS)                                                                                                                                                                                              | Mandatory                                | Dimmed field                       | Dimmed field                     |  |  |  |
| Six Minutes Walk Test                                                                                                                                                                                                     | Dimmed field                             | Dimmed field                       | Mandatory                        |  |  |  |
| New York Heart Association Functional Classification                                                                                                                                                                      | Dimmed field                             | Dimmed field                       | Optional                         |  |  |  |
| The Keele STarT Back Screening Tool – Total/Sub Score, Risk Group                                                                                                                                                         | Dimmed field                             | Dimmed field                       | Dimmed field                     |  |  |  |
| Occupational Therapy Service                                                                                                                                                                                              |                                          |                                    |                                  |  |  |  |
| Modified Barthel Index Score (MBI)                                                                                                                                                                                        | Mandatory                                | Mandatory                          | Optional                         |  |  |  |
| Pre-morbid Living Setting                                                                                                                                                                                                 | Mandatory                                | Mandatory                          | Dimmed field                     |  |  |  |
| Abbreviated Mental Test (AMT)                                                                                                                                                                                             | Optional                                 | Optional                           | Dimmed field                     |  |  |  |
| Montreal Cognitive Assessment Hong Kong Version (HK-MoCA)                                                                                                                                                                 | Optional                                 | Optional                           | Dimmed field                     |  |  |  |
| Geriatric Depression Scale (GDS)                                                                                                                                                                                          | Dimmed field                             | Optional                           | Dimmed field                     |  |  |  |
| Dietetic Service                                                                                                                                                                                                          |                                          |                                    |                                  |  |  |  |
| Body Weight/ Body Height/ Body Mass Index (BMI)                                                                                                                                                                           | Mandatory                                | Mandatory                          | Mandatory                        |  |  |  |
| Hong Kong Chinese- Malnutrition Universal Screening Tool (HKC-MUST) - (BMI Sr/Wt loss Sr/Acute Disease Effect Sr/Total Sr/Overall Risk of Malnutrition)  * MUST for non-HK Chinese will be inputted by Dietitian manually | Mandatory                                | Mandatory                          | Optional                         |  |  |  |
| Speech Therapy Service                                                                                                                                                                                                    |                                          |                                    |                                  |  |  |  |
| Mode of Nutrition: Oral / Tube                                                                                                                                                                                            | Service not available                    | Mandatory                          | Service not available            |  |  |  |

Health Risk Factors Assessment/clinical documentation

| DHC programmes and their service quotas per year        | Diabetes<br>Mellitus                  |                                 | Hypertension                          |                                 |                            |                                          |                                             |                                       |                                        |
|---------------------------------------------------------|---------------------------------------|---------------------------------|---------------------------------------|---------------------------------|----------------------------|------------------------------------------|---------------------------------------------|---------------------------------------|----------------------------------------|
|                                                         | Screening/M<br>anagement<br>Programme | Management<br>for known<br>case | Screening/M<br>anagement<br>Programme | Management<br>for known<br>case | Low Back Pain<br>Programme | Osteoarthritic<br>Knee Pain<br>Programme | Fracture Hip<br>Rehabilitation<br>Programme | Stroke<br>Rehabilitation<br>Programme | Cardiac<br>Rehabilitation<br>Programme |
| Medical consultation                                    | 2                                     | 1                               | 2                                     | 1                               |                            |                                          |                                             |                                       |                                        |
| Laboratory test                                         | 1                                     | 1                               | 1                                     | 1                               |                            |                                          |                                             |                                       |                                        |
| Individualized healthcare professional service quota    | 6                                     | 4                               | 4                                     | 4                               | 8                          | 12                                       | 8                                           | 11                                    | 8                                      |
| Physiotherapy Service                                   | ✓                                     |                                 | ✓                                     |                                 | ✓                          | ✓                                        | ✓                                           | ✓                                     | ✓                                      |
| Occupational Therapy Service                            | ✓                                     |                                 | ✓                                     |                                 | ✓                          | ✓                                        | ✓                                           | ✓                                     | ✓                                      |
| Dietetic Service                                        | ٧                                     | /                               | •                                     | /                               | ✓                          | ✓                                        | ✓                                           | ✓                                     | ✓                                      |
| Speech Therapy Service                                  |                                       |                                 |                                       |                                 |                            |                                          |                                             | ✓                                     |                                        |
| Chinese Medicine Service                                |                                       |                                 |                                       |                                 | ✓                          | ✓                                        |                                             | ✓                                     |                                        |
| Optometry Service                                       | ٧                                     | /                               | ٧                                     | /                               |                            |                                          |                                             |                                       |                                        |
| Podiatry Service                                        | ٧                                     | /                               | ٧                                     | /                               |                            |                                          |                                             |                                       |                                        |
| Nurse Counselling/<br>Coordination                      | ٧                                     | /                               | ٧                                     | /                               | ✓                          | ✓                                        | ✓                                           | ✓                                     | <b>√</b>                               |
| Drug Review and Counselling by Pharmacist               | ✓                                     |                                 | ✓                                     |                                 | ✓                          | ✓                                        | ✓                                           | ✓                                     | ✓                                      |
| Community Resource Support/Counselling by Social Worker | v                                     |                                 | •                                     |                                 | ✓                          | ✓                                        | ✓                                           | <b>✓</b>                              | <b>✓</b>                               |