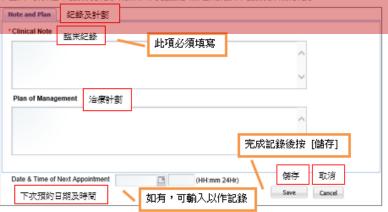

# 9.2Chinese Medicine Practitioner

Chinese Medicine Practitioner can document "Clinical Note" and "Plan of Management" in this "Note and Plan" tab page.

#### 中醫師可以在"紀錄及計劃"的版面內記錄參加者的臨床紀錄及治療計劃。