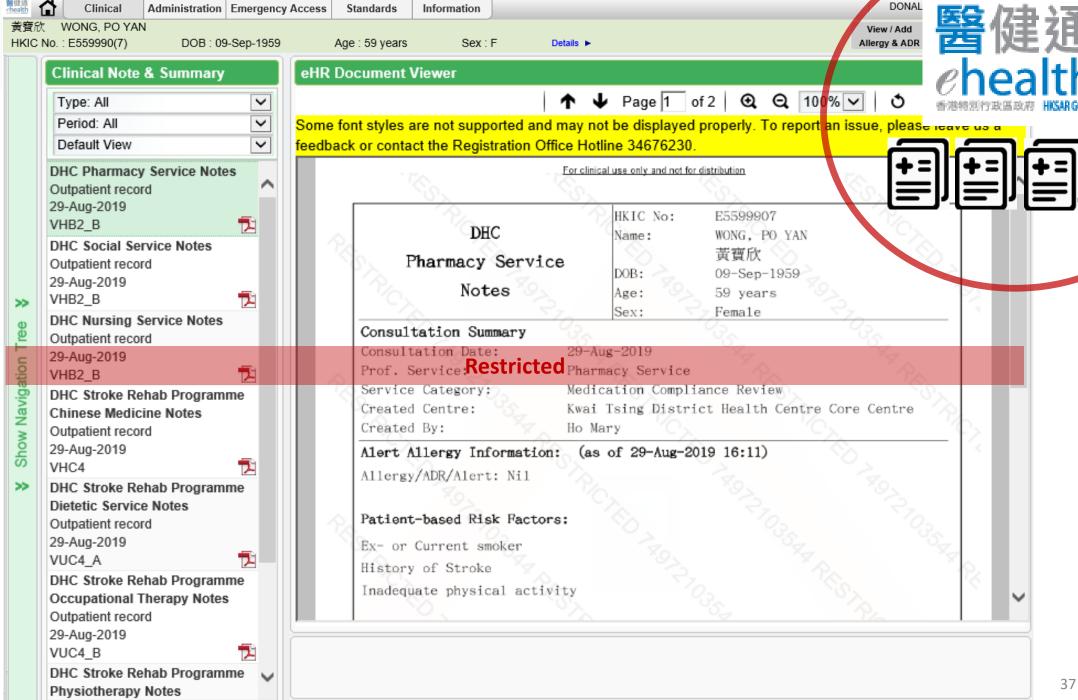

# Points to notes

 Electronic clinical documentation is one of the key element for effective communication between DHC care co-ordinator and network healthcare service providers.

• DHC IT system facilitates programme operation and workflow.

• Clinical notes will be shared to eHRSS for continuity of patient care.