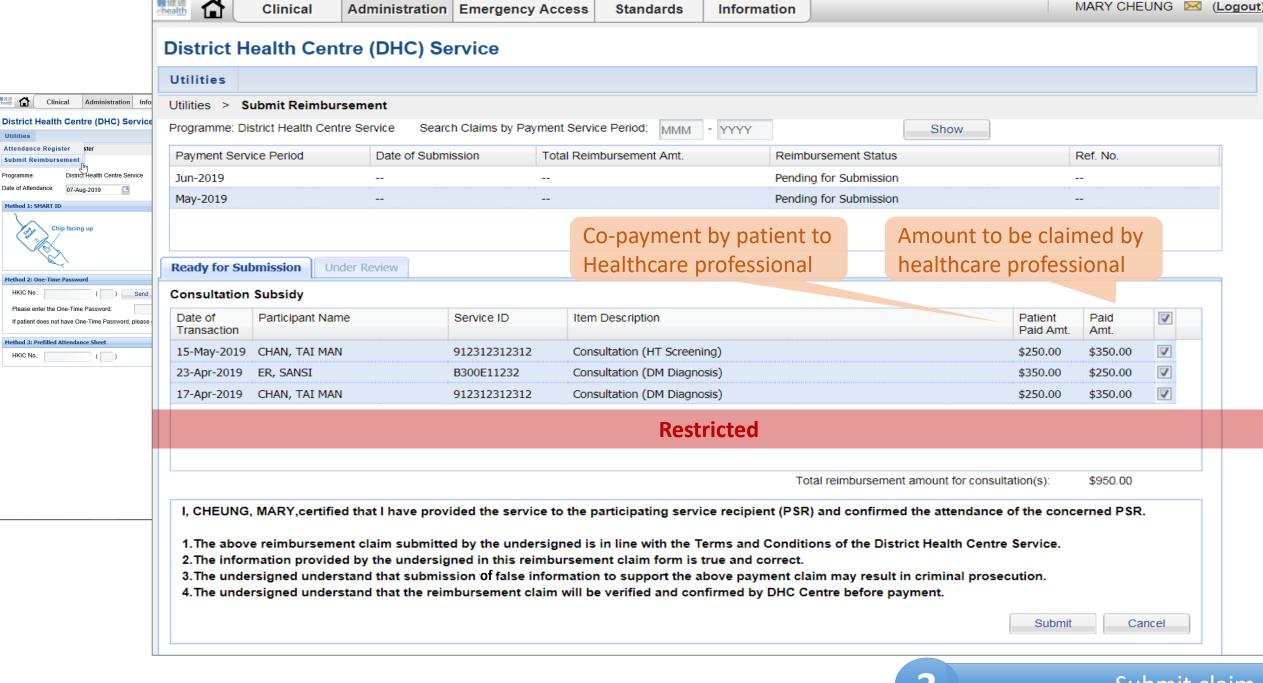

# Points to notes

 Payment claim submission is on monthly based and to be submitted by the healthcare service providers.

• Guidelines on submission date will be advised by PHO/ DHC Operator.

• Other scenarios could be found in IT module user manual, e.g. consultation record not found