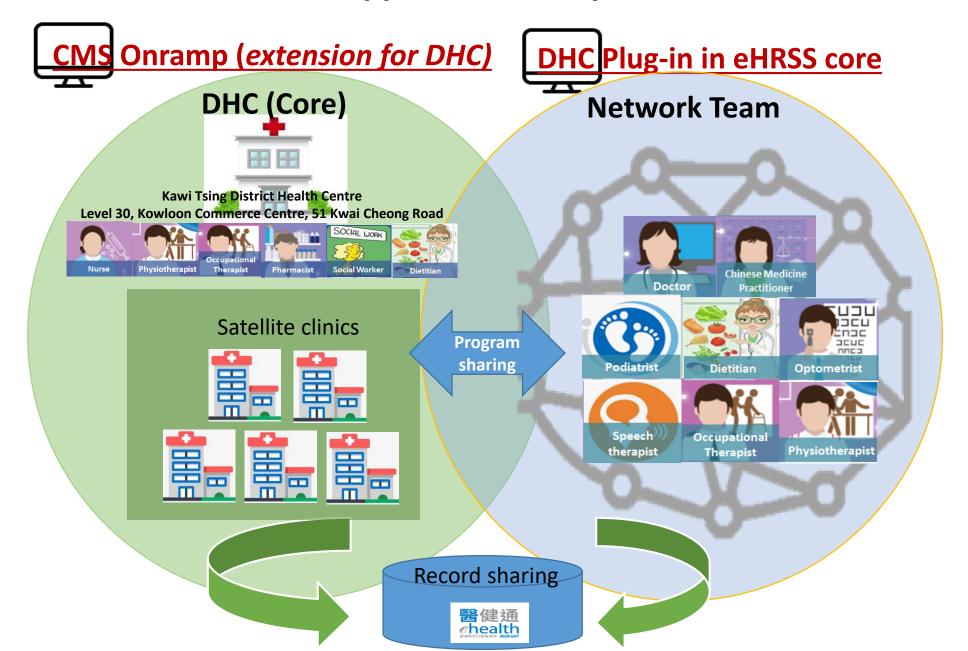

# **IT support to DHC Operation**

# Illustration on IT system features for Network Team

- Smart ID attendance
- Structured clinical documentation for different healthcare professionals
- Claim submission

Nursing assessment Service assignment

Nursing assessment Service assignment

# Network Healthcare Service Providers

Optometrist

Network
Healthcare Service Providers

# Network Healthcare Service Providers

# **Summary** 葵青地區康健中心 Kwai Tsing District Health Centre 葵青地區康健中心 Kwai Tsing District Health Centre By referral SOCIAL WORK Nurse Nursing assessment Physiotherapist Therapist Service assignment Consultations Walk-in **Network Healthcare Service Providers** Mark Attendance