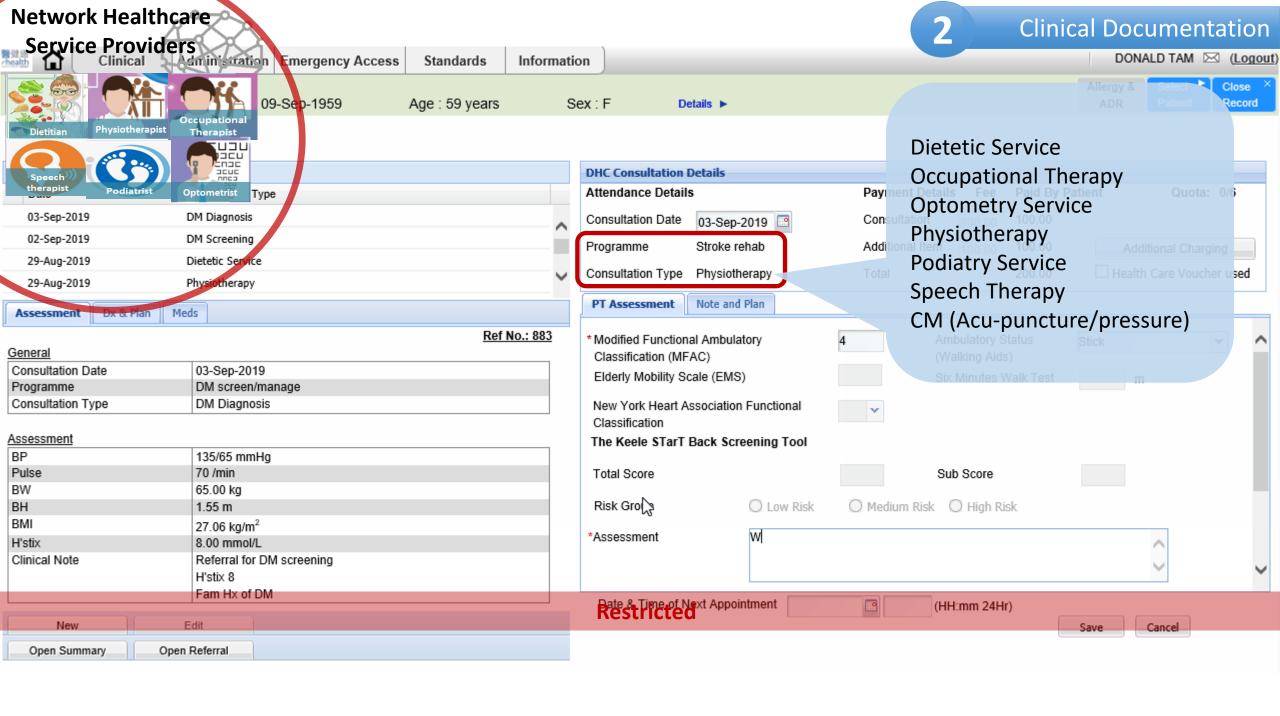

# Network Healthcare Service Providers

Optometrist

Network
Healthcare Service Providers

# Network Healthcare Service Providers