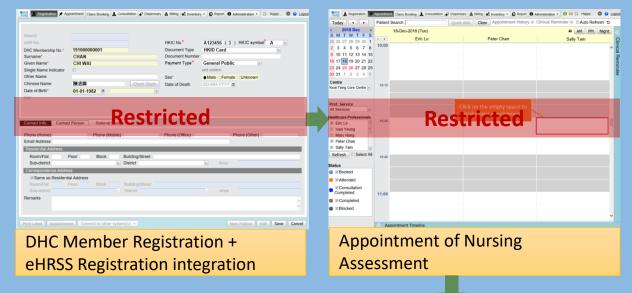

# **DHC Scheme Registration**

- Integration of eHRSS
  Registration
- Eligibility Checking
- MSW waiver checking

Screening/Management Programme

Hypertension Screening/Management Programme

# **Program Operation**

- Enrollment
  Risk Factor and
  program linkage
- Appointment booking
- Class booking
- Service assignment and allocation
- eHRSS sharing consent with network service providers
- Combined program handling
- Program reenrollment checking
- Quota balance and control

# Illustration on IT system features for Network Team

- Smart ID attendance
- Structured clinical documentation for different healthcare professionals
- Claim submission

Nursing assessment Service assignment