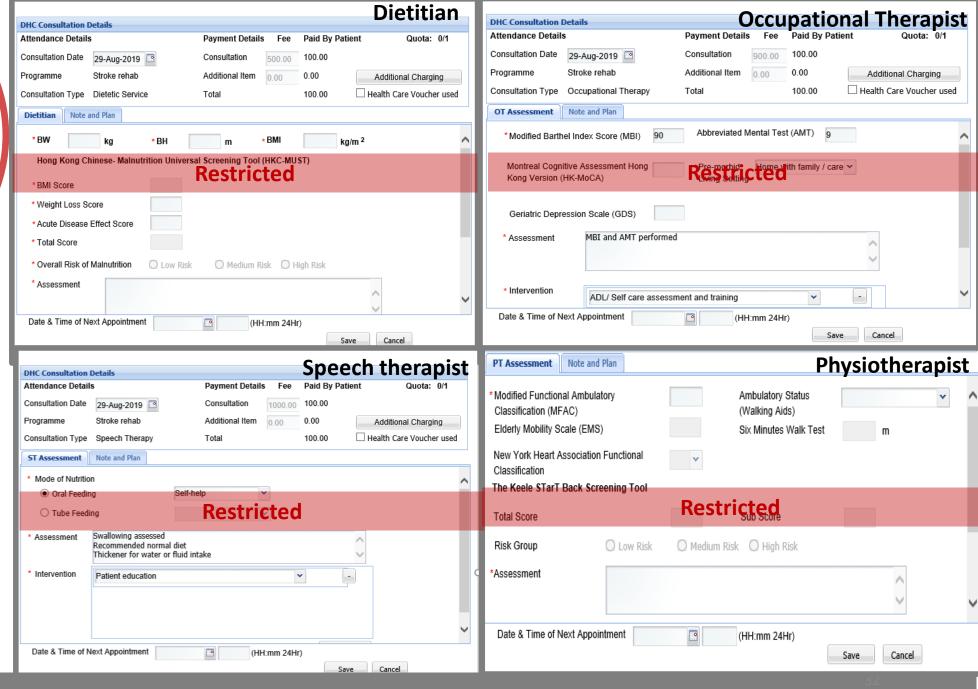

# DM Diagnosis (2<sup>nd</sup> consultation)

| Data fields in clinical notes                                                                                                                                                                                             |                                          |                                    |                                  |  |  |  |
|---------------------------------------------------------------------------------------------------------------------------------------------------------------------------------------------------------------------------|------------------------------------------|------------------------------------|----------------------------------|--|--|--|
| details AH data<br>fields in DHC                                                                                                                                                                                          | Fracture Hip Rehabilitation<br>Programme | Stroke Rehabilitation<br>Programme | Cardiac Rehabilitation Programme |  |  |  |
| Assessment and Intervention (for all healthcare providers)                                                                                                                                                                | Mandatory                                | Mandatory                          | Mandatory                        |  |  |  |
| Physiotherapy Service                                                                                                                                                                                                     |                                          |                                    |                                  |  |  |  |
| Modified Functional Ambulatory Classification (MFAC)                                                                                                                                                                      | Mandatory                                | Mandatory                          | Optional                         |  |  |  |
| Ambulatory Status (Walking Aids)                                                                                                                                                                                          | Mandatory                                | Optional                           | Optional                         |  |  |  |
| Elderly Mobility Scale (EMS)                                                                                                                                                                                              | Mandatory                                | Dimmed field                       | Dimmed field                     |  |  |  |
| Six Minutes Walk Test                                                                                                                                                                                                     | Dimmed field                             | Dimmed field                       | Mandatory                        |  |  |  |
| New York Heart Association Functional Classification                                                                                                                                                                      | Dimmed field                             | Dimmed field                       | Optional                         |  |  |  |
| The Keele STarT Back Screening Tool – Total/Sub Score, Risk Group                                                                                                                                                         | Dimmed field                             | Dimmed field                       | Dimmed field                     |  |  |  |
| Occupational Therapy Service                                                                                                                                                                                              |                                          |                                    |                                  |  |  |  |
| Modified Barthel Index Score (MBI)                                                                                                                                                                                        | Mandatory                                | Mandatory                          | Optional                         |  |  |  |
| Pre-morbid Living Setting                                                                                                                                                                                                 | Mandatory                                | Mandatory                          | Dimmed field                     |  |  |  |
| Abbreviated Mental Test (AMT)                                                                                                                                                                                             | Optional                                 | Optional                           | Dimmed field                     |  |  |  |
| Montreal Cognitive Assessment Hong Kong Version (HK-MoCA)                                                                                                                                                                 | Optional                                 | Optional                           | Dimmed field                     |  |  |  |
| Geriatric Depression Scale (GDS)                                                                                                                                                                                          | Dimmed field                             | Optional                           | Dimmed field                     |  |  |  |
| Dietetic Service                                                                                                                                                                                                          |                                          |                                    |                                  |  |  |  |
| Body Weight/ Body Height/ Body Mass Index (BMI)                                                                                                                                                                           | Mandatory                                | Mandatory                          | Mandatory                        |  |  |  |
| Hong Kong Chinese- Malnutrition Universal Screening Tool (HKC-MUST) - (BMI Sr/Wt loss Sr/Acute Disease Effect Sr/Total Sr/Overall Risk of Malnutrition)  * MUST for non-HK Chinese will be inputted by Dietitian manually | Mandatory                                | Mandatory                          | Optional                         |  |  |  |
| Speech Therapy Service                                                                                                                                                                                                    |                                          |                                    |                                  |  |  |  |
| Mode of Nutrition: Oral / Tube                                                                                                                                                                                            | Service not available                    | Mandatory                          | Service not available            |  |  |  |

| Data fields in clinical notes                                                                                                                                                                                             |                        |                                       |                                        |  |  |
|---------------------------------------------------------------------------------------------------------------------------------------------------------------------------------------------------------------------------|------------------------|---------------------------------------|----------------------------------------|--|--|
|                                                                                                                                                                                                                           | Low Back Pain Proramme | Osteoarthritic Knee Pain<br>Programme | DM/ HT Screening/ Management Programme |  |  |
| Assessment and Intervention (for all healthcare providers)                                                                                                                                                                | Mandatory              | Mandatory                             | Mandatory                              |  |  |
| Physiotherapy Service                                                                                                                                                                                                     |                        |                                       |                                        |  |  |
| Modified Functional Ambulatory Classification (MFAC)                                                                                                                                                                      | Dimmed field           | Dimmed field                          | Dimmed field                           |  |  |
| Ambulatory Status (Walking Aids)                                                                                                                                                                                          | Dimmed field           | Dimmed field                          | Dimmed field                           |  |  |
| Elderly Mobility Scale (EMS)                                                                                                                                                                                              | Dimmed field           | Dimmed field                          | Dimmed field                           |  |  |
| Six Minutes Walk Test                                                                                                                                                                                                     | Dimmed field           | Dimmed field                          | Dimmed field                           |  |  |
| New York Heart Association Functional Classification                                                                                                                                                                      | Dimmed field           | Dimmed field                          | Dimmed field                           |  |  |
| The Keele STarT Back Screening Tool – Total/Sub Score, Risk Group                                                                                                                                                         | Mandatory              | Dimmed field                          | Dimmed field                           |  |  |
| Occupational Therapy Service                                                                                                                                                                                              |                        |                                       |                                        |  |  |
| Modified Barthel Index Score (MBI)                                                                                                                                                                                        | Dimmed field           | Dimmed field                          | Dimmed field                           |  |  |
| Pre-morbid Living Setting                                                                                                                                                                                                 | Dimmed field           | Dimmed field                          | Dimmed field                           |  |  |
| Abbreviated Mental Test (AMT)                                                                                                                                                                                             | Dimmed field           | Dimmed field                          | Dimmed field                           |  |  |
| Montreal Cognitive Assessment Hong Kong Version (HK-MoCA)                                                                                                                                                                 | Dimmed field           | Dimmed field                          | Dimmed field                           |  |  |
| Geriatric Depression Scale (GDS)                                                                                                                                                                                          | Dimmed field           | Dimmed field                          | Dimmed field                           |  |  |
| Dietetic Service                                                                                                                                                                                                          |                        |                                       |                                        |  |  |
| Body Weight/ Body Height/ Body Mass Index (BMI)                                                                                                                                                                           | Mandatory              | Mandatory                             | Mandatory                              |  |  |
| Hong Kong Chinese- Malnutrition Universal Screening Tool (HKC-MUST) - (BMI Sr/Wt loss Sr/Acute Disease Effect Sr/Total Sr/Overall Risk of Malnutrition)  * MUST for non-HK Chinese will be inputted by Dietitian manually | Optional               | Optional                              | Optional                               |  |  |
| Speech Therapy Service                                                                                                                                                                                                    |                        |                                       |                                        |  |  |
| Mode of Nutrition: Oral / Tube                                                                                                                                                                                            | Service not available  | Service not available                 | Service not available                  |  |  |