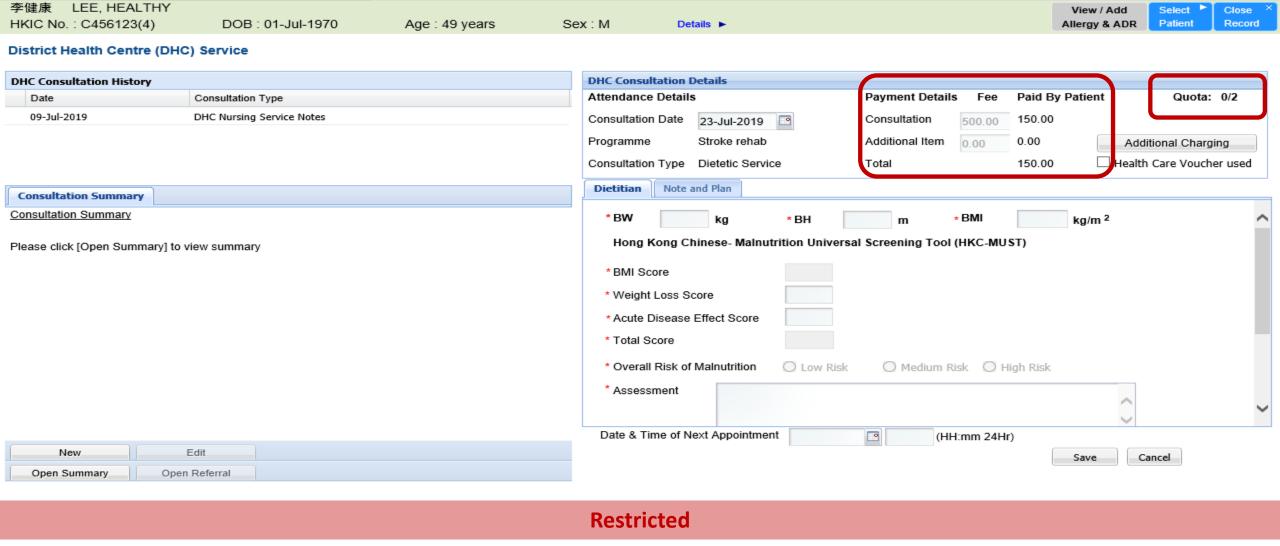

# Points to notes

• eHR sharing consent with the healthcare providers has been built already by DHC Operator.

• Instance eligibility checking is available at attendance registry.

 Display of payment term which is carried forwards from DHC registration.