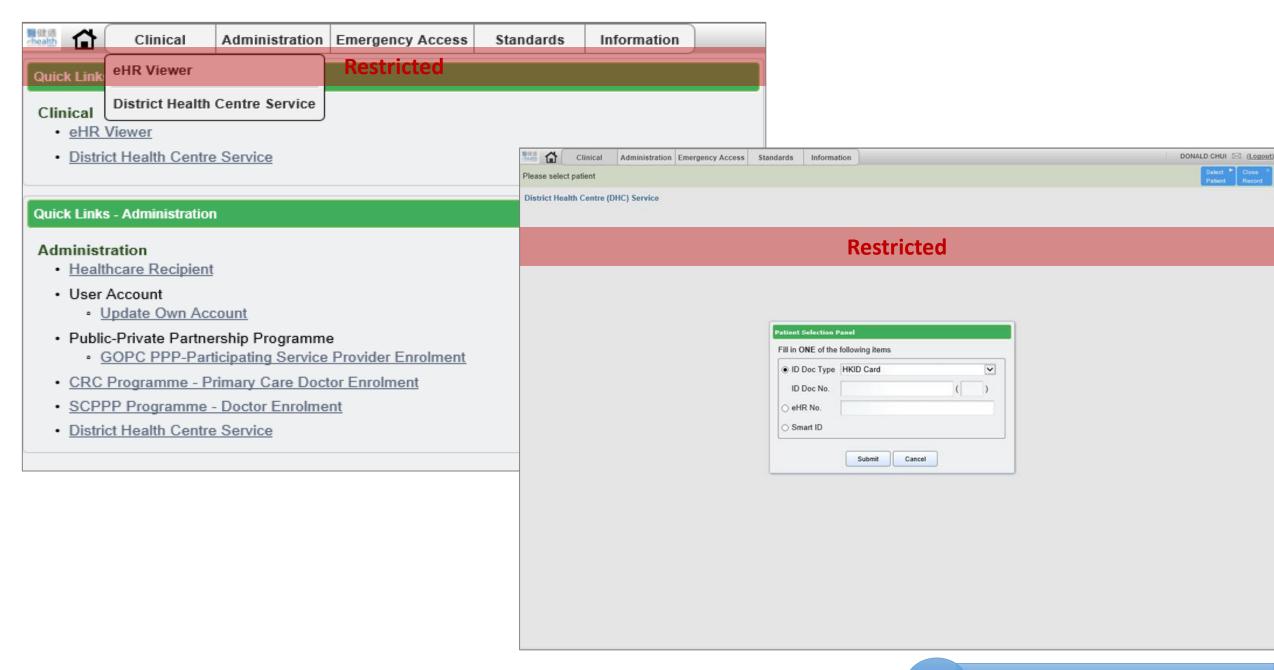

3 每个的的轉行會被討錄



| Password       |   |
|----------------|---|
| Token Passcode | 9 |

Mark Attendance





Healthcare Provider (HCP)

# **Health Service** locations (HSL

# **Professional** Healthcare (HCProf)





Service Agreement

# YYY醫院綜合醫療中心

MMM醫務中心

BBB醫院

英英英醫生醫所

AAA 專業護眼中心

CCC 專業物理治療中心

DDD專業治療中心



DDD中醫診所

Optometrist Clinic Admin

eHRSS registration Service Agreement



# TTT中醫醫務所

LLL中醫骨傷針灸診所

PPP中醫診所

EEE營養中心

UUU言語治療中心

RRR足病診療專科中心









HSL of DHC Operator eHRSS registration Service Agreement















# Points to notes

• eHR sharing consent with the healthcare providers has been built already by DHC Operator.



• Instance eligibility checking is available at attendance registry.



 Display of payment term which is carried forwards from DHC registration.







Age: 49 years

李健康 LEE, HEALTHY HKIC No.: C456123(4)

DOB: 01-Jul-1970

Participant's particulars

View / Add Allergy & ADR

Select Close
Patient Record

# District Health Centre (DHC) Service







### 物理治療服務預約便條 Appointment Slip for Physiotherapy

| 服務使用者資料 | Participant Particulars |
|---------|-------------------------|

WONG, PO YAN 姓名: 黃寶欣

身份證號碼: E55XXX0(7) HKIC No: E55XXX0(7)

請攜同香港身份證及此預約便條到以下地點接受服務。

Please bring along HKID card and this appointment slip to the following location for healthcare service.

服務地點

匯匯物理治療中心

地址:光輝園27號葵景大廈地下5B舖

電話: 23001234

開放時間

星期一至星期五 13:43至02:32

Service Location

PP Physical Therapy Centre

Address: Kwai Tsing Road 123A

Tel No.: 23001234

**Opening Hours** 

Monday-Friday 13:43-02:32

預約日期

New Open Summary

12 時 00

Hour **Appointment Date*