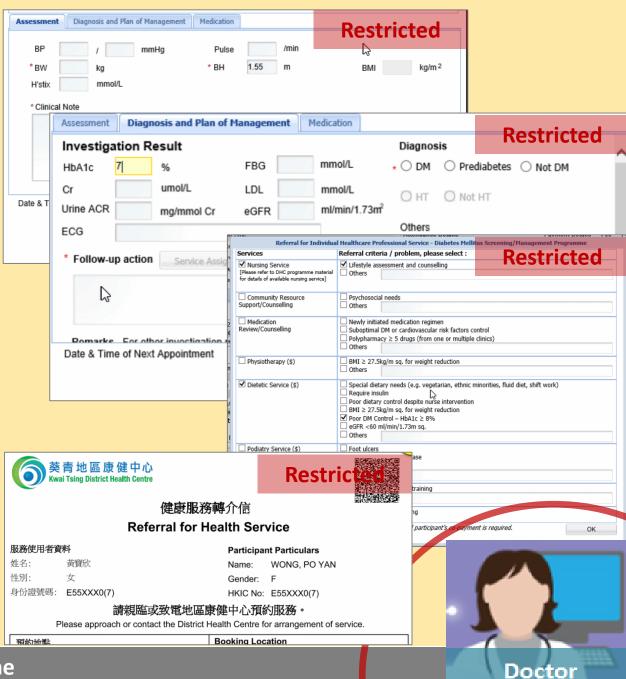

# Points to notes

 Electronic clinical documentation is one of the key element for effective communication between DHC care co-ordinator and network healthcare service providers.

• DHC IT system facilitates programme operation and workflow.

• Clinical notes will be shared to eHRSS for continuity of patient care.