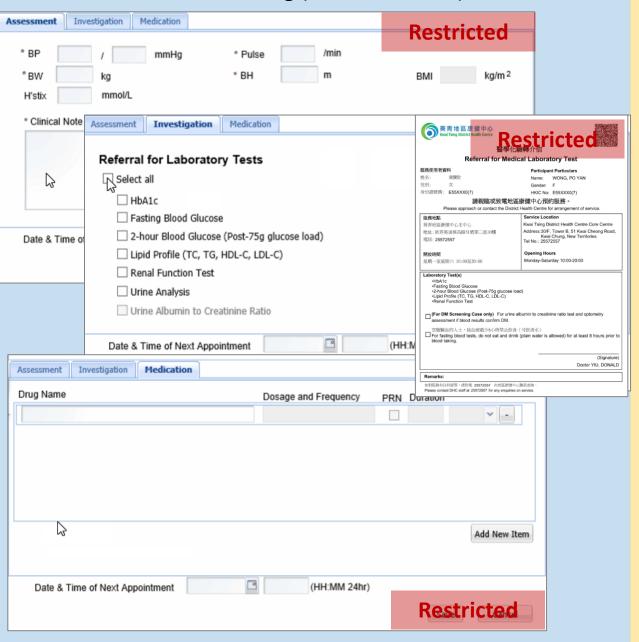

Dosage and Frequency

Click [Save] to save the

consultation record.

(HH:MM 24hr)

PRN Duration

Investigation Diagnosis and Plan of Management Medication

Drug Name

Document medication

prescribed if necessary.

Document date and time of next appointment if necessary.

Date & Time of Next Appointment

[G106]

٧ ..

Add New Item

Cancel

User Manual for DHC IT Module Vol. 2 - Healthcare Service Providers of DHC Scheme