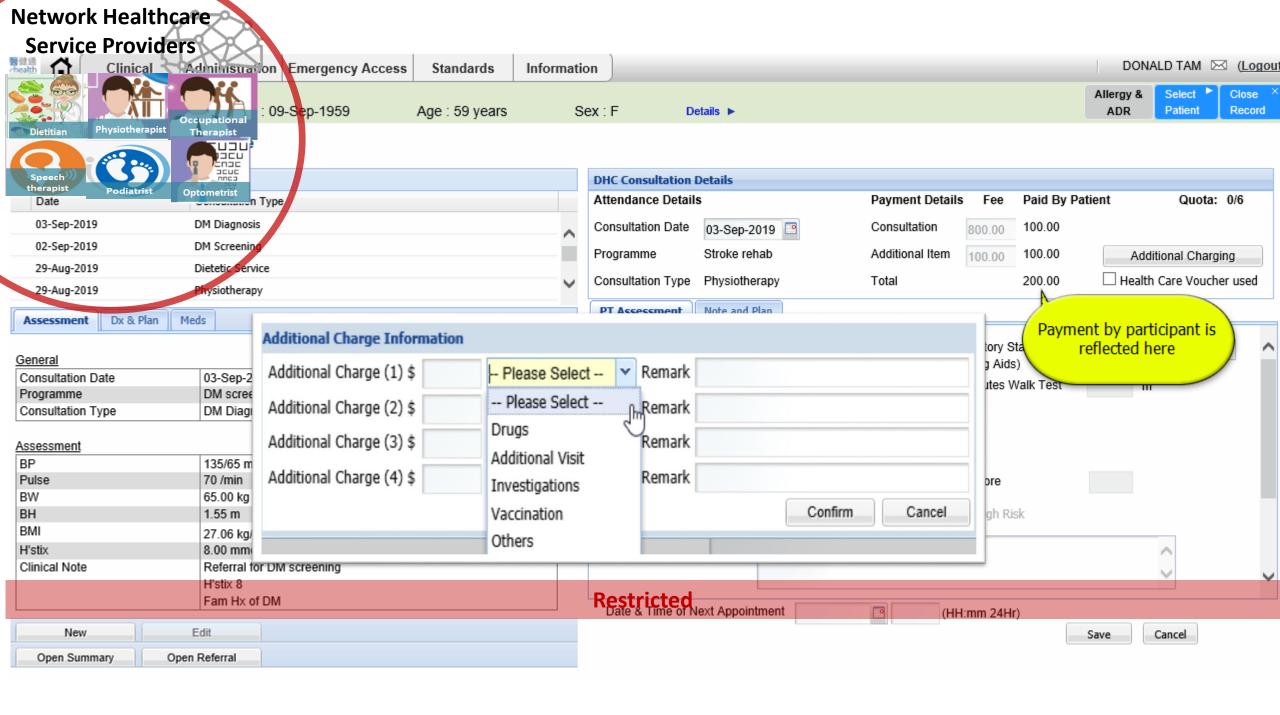

# Network Healthcare Service Providers

Optometrist

Network
Healthcare Service Providers

# Network Healthcare Service Providers