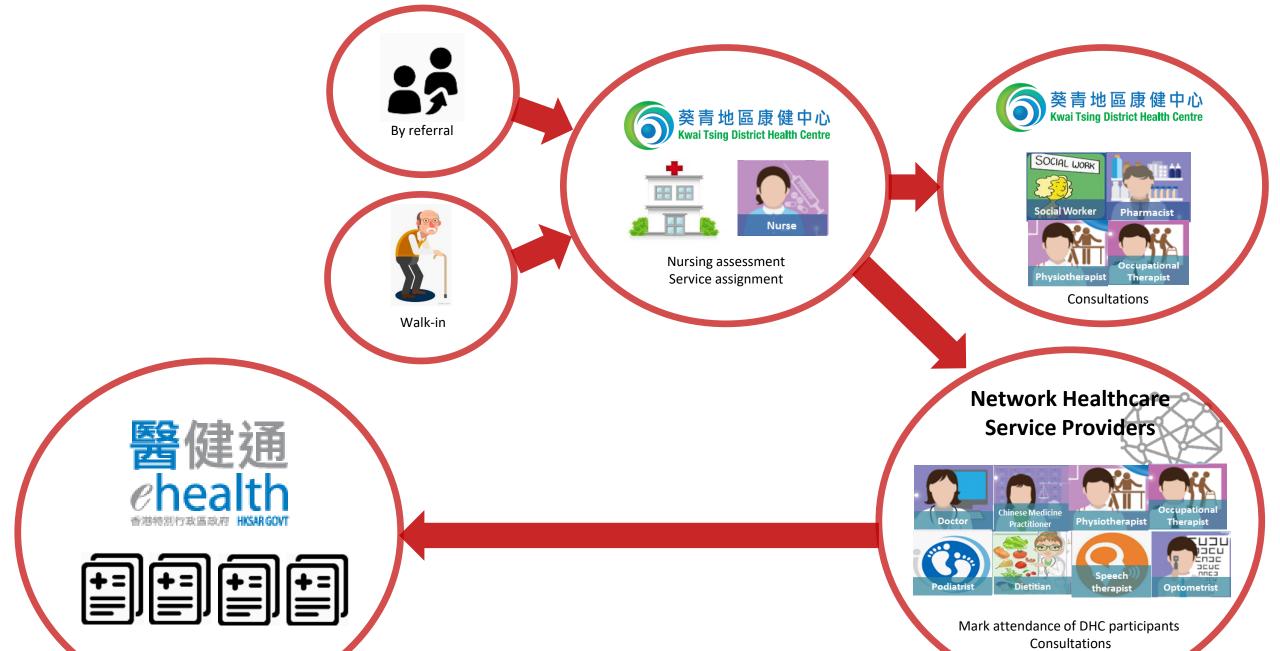

# **Summary** 葵青地區康健中心 Kwai Tsing District Health Centre 葵青地區康健中心 Kwai Tsing District Health Centre By referral SOCIAL WORK Nurse Nursing assessment Physiotherapist Therapist Service assignment Consultations Walk-in **Network Healthcare Service Providers** Mark Attendance