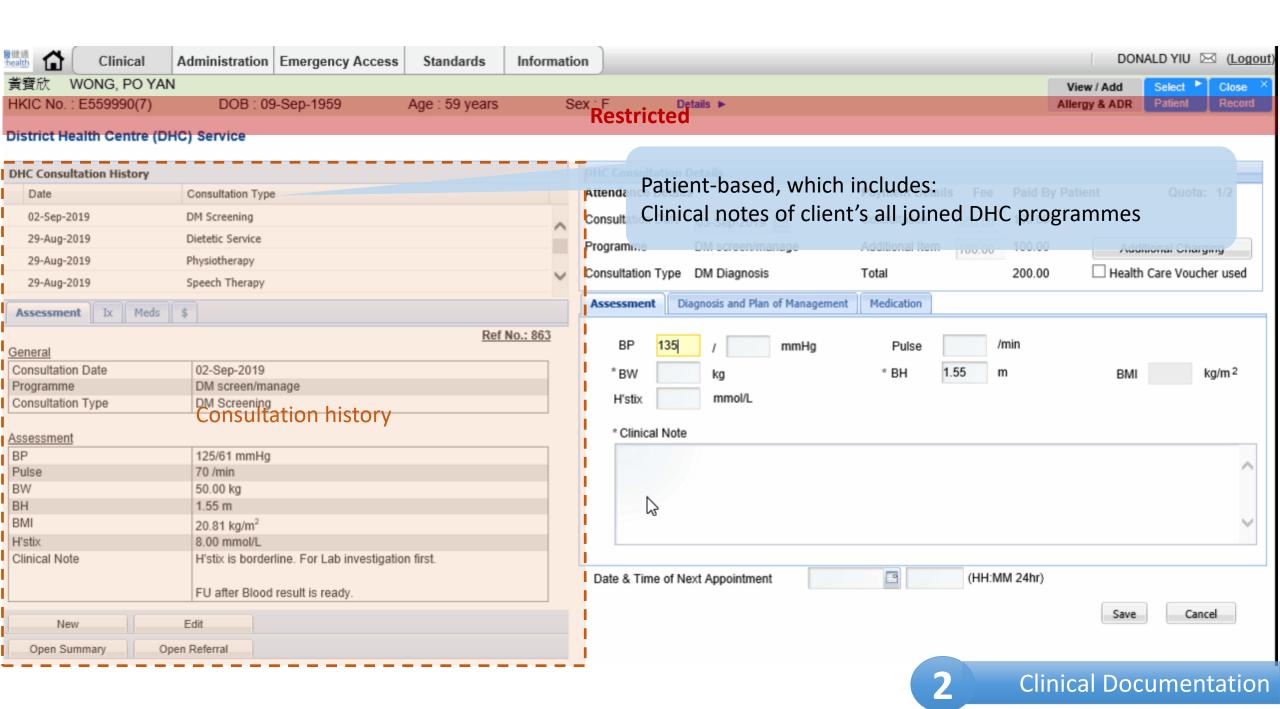

# District Health Centre (DHC) Service

# DM Screening (1st consultation)

# DM Diagnosis (2<sup>nd</sup> consultation)

| Data fields in clinical notes                                                                                                                                                                                             |                                          |                                    |                                  |  |  |  |
|---------------------------------------------------------------------------------------------------------------------------------------------------------------------------------------------------------------------------|------------------------------------------|------------------------------------|----------------------------------|--|--|--|
| details AH data<br>fields in DHC                                                                                                                                                                                          | Fracture Hip Rehabilitation<br>Programme | Stroke Rehabilitation<br>Programme | Cardiac Rehabilitation Programme |  |  |  |
| Assessment and Intervention (for all healthcare providers)                                                                                                                                                                | Mandatory                                | Mandatory                          | Mandatory                        |  |  |  |
| Physiotherapy Service                                                                                                                                                                                                     |                                          |                                    |                                  |  |  |  |
| Modified Functional Ambulatory Classification (MFAC)                                                                                                                                                                      | Mandatory                                | Mandatory                          | Optional                         |  |  |  |
| Ambulatory Status (Walking Aids)                                                                                                                                                                                          | Mandatory                                | Optional                           | Optional                         |  |  |  |
| Elderly Mobility Scale (EMS)                                                                                                                                                                                              | Mandatory                                | Dimmed field                       | Dimmed field                     |  |  |  |
| Six Minutes Walk Test                                                                                                                                                                                                     | Dimmed field                             | Dimmed field                       | Mandatory                        |  |  |  |
| New York Heart Association Functional Classification                                                                                                                                                                      | Dimmed field                             | Dimmed field                       | Optional                         |  |  |  |
| The Keele STarT Back Screening Tool – Total/Sub Score, Risk Group                                                                                                                                                         | Dimmed field                             | Dimmed field                       | Dimmed field                     |  |  |  |
| Occupational Therapy Service                                                                                                                                                                                              |                                          |                                    |                                  |  |  |  |
| Modified Barthel Index Score (MBI)                                                                                                                                                                                        | Mandatory                                | Mandatory                          | Optional                         |  |  |  |
| Pre-morbid Living Setting                                                                                                                                                                                                 | Mandatory                                | Mandatory                          | Dimmed field                     |  |  |  |
| Abbreviated Mental Test (AMT)                                                                                                                                                                                             | Optional                                 | Optional                           | Dimmed field                     |  |  |  |
| Montreal Cognitive Assessment Hong Kong Version (HK-MoCA)                                                                                                                                                                 | Optional                                 | Optional                           | Dimmed field                     |  |  |  |
| Geriatric Depression Scale (GDS)                                                                                                                                                                                          | Dimmed field                             | Optional                           | Dimmed field                     |  |  |  |
| Dietetic Service                                                                                                                                                                                                          |                                          |                                    |                                  |  |  |  |
| Body Weight/ Body Height/ Body Mass Index (BMI)                                                                                                                                                                           | Mandatory                                | Mandatory                          | Mandatory                        |  |  |  |
| Hong Kong Chinese- Malnutrition Universal Screening Tool (HKC-MUST) - (BMI Sr/Wt loss Sr/Acute Disease Effect Sr/Total Sr/Overall Risk of Malnutrition)  * MUST for non-HK Chinese will be inputted by Dietitian manually | Mandatory                                | Mandatory                          | Optional                         |  |  |  |
| Speech Therapy Service                                                                                                                                                                                                    |                                          |                                    |                                  |  |  |  |
| Mode of Nutrition: Oral / Tube                                                                                                                                                                                            | Service not available                    | Mandatory                          | Service not available            |  |  |  |