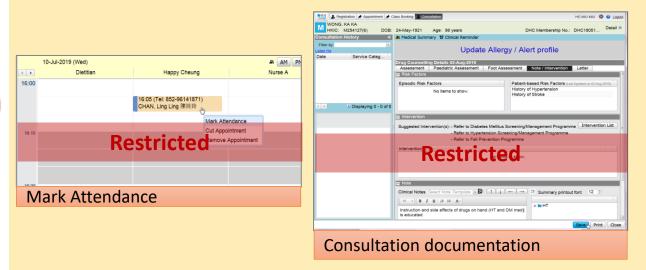

#### Consultation

Nurse

- Structured clinical documentation for different HC Prof
- Order Lab test

SOCIAL WORK

Social Worker

- Referral
- **Smart ID attendance**
- Claim submission

Healthcare professional services

# Illustration on IT system features for Network Team

- Smart ID attendance
- Structured clinical documentation for different healthcare professionals
- Claim submission

Nursing assessment Service assignment