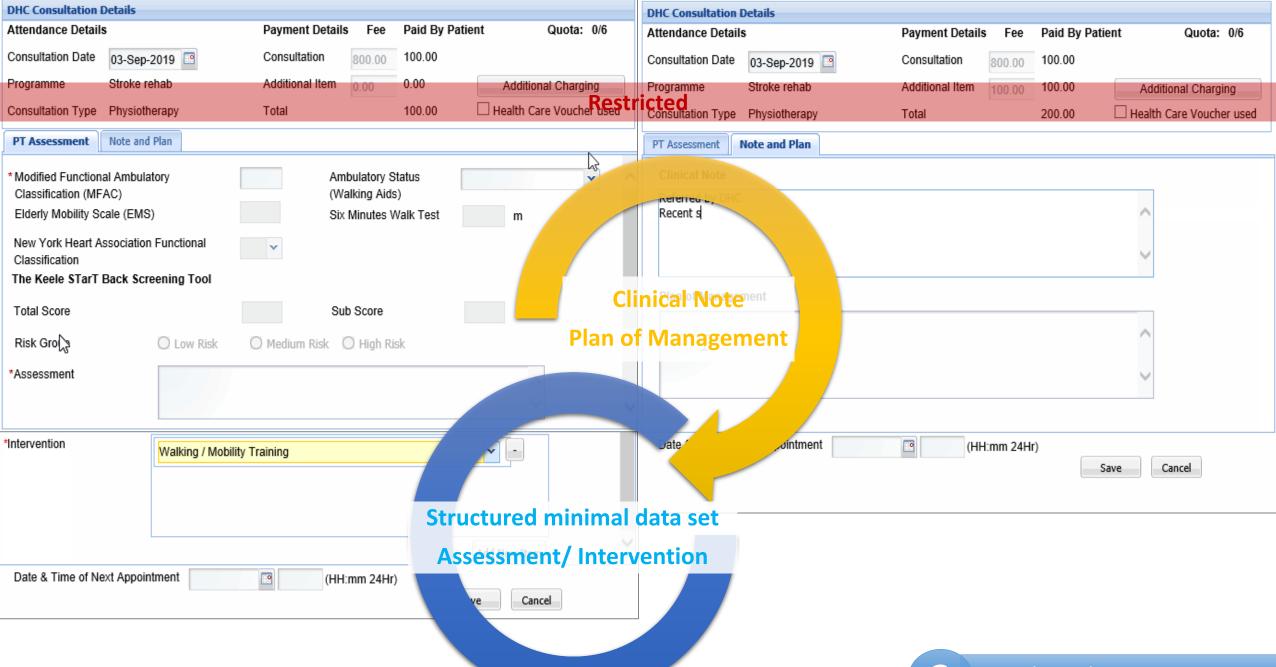

# Points to notes

 Electronic clinical documentation is one of the key element for effective communication between DHC care co-ordinator and network healthcare service providers.

• DHC IT system facilitates programme operation and workflow.

• Clinical notes will be shared to eHRSS for continuity of patient care.