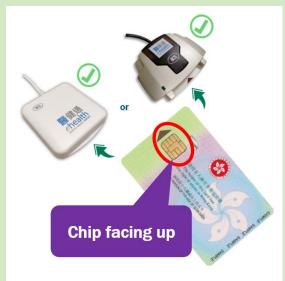

#### Consultation

Nurse

- Structured clinical documentation for different HC Prof
- Order Lab test

SOCIAL WORK

Social Worker

- Referral
- **Smart ID attendance**
- Claim submission

Healthcare professional services

# Illustration on IT system features for Network Team

- Smart ID attendance
- Structured clinical documentation for different healthcare professionals
- Claim submission

Nursing assessment Service assignment