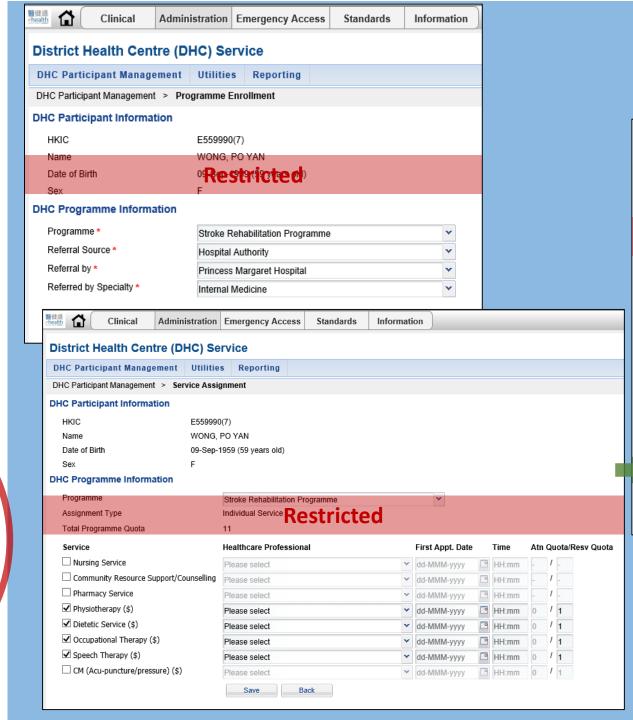

# **Program Operation**

- Enrollment
  Risk Factor and
  program linkage
- Appointment booking
- Class booking
- Service assignment and allocation
- eHRSS sharing consent with network service providers
- Combined program handling
- Program reenrollment checking
- Quota balance and control

Health Risk Factors Assessment/clinical documentation

| DHC programmes and their service quotas per year        | Diabetes<br>Mellitus                  |                                 | Hypertension                          |                                 |                            |                                          |                                             |                                       |                                        |
|---------------------------------------------------------|---------------------------------------|---------------------------------|---------------------------------------|---------------------------------|----------------------------|------------------------------------------|---------------------------------------------|---------------------------------------|----------------------------------------|
|                                                         | Screening/M<br>anagement<br>Programme | Management<br>for known<br>case | Screening/M<br>anagement<br>Programme | Management<br>for known<br>case | Low Back Pain<br>Programme | Osteoarthritic<br>Knee Pain<br>Programme | Fracture Hip<br>Rehabilitation<br>Programme | Stroke<br>Rehabilitation<br>Programme | Cardiac<br>Rehabilitation<br>Programme |
| Medical consultation                                    | 2                                     | 1                               | 2                                     | 1                               |                            |                                          |                                             |                                       |                                        |
| Laboratory test                                         | 1                                     | 1                               | 1                                     | 1                               |                            |                                          |                                             |                                       |                                        |
| Individualized healthcare professional service quota    | 6                                     | 4                               | 4                                     | 4                               | 8                          | 12                                       | 8                                           | 11                                    | 8                                      |
| Physiotherapy Service                                   | ✓                                     |                                 | ✓                                     |                                 | ✓                          | ✓                                        | ✓                                           | ✓                                     | ✓                                      |
| Occupational Therapy Service                            | ✓                                     |                                 | ✓                                     |                                 | ✓                          | ✓                                        | ✓                                           | ✓                                     | ✓                                      |
| Dietetic Service                                        | ٧                                     | /                               | •                                     | /                               | ✓                          | ✓                                        | ✓                                           | ✓                                     | ✓                                      |
| Speech Therapy Service                                  |                                       |                                 |                                       |                                 |                            |                                          |                                             | ✓                                     |                                        |
| Chinese Medicine Service                                |                                       |                                 |                                       |                                 | ✓                          | ✓                                        |                                             | ✓                                     |                                        |
| Optometry Service                                       | ٧                                     | /                               | ٧                                     | /                               |                            |                                          |                                             |                                       |                                        |
| Podiatry Service                                        | ٧                                     | /                               | ٧                                     | /                               |                            |                                          |                                             |                                       |                                        |
| Nurse Counselling/<br>Coordination                      | ٧                                     | /                               | ٧                                     | /                               | ✓                          | ✓                                        | ✓                                           | ✓                                     | <b>√</b>                               |
| Drug Review and Counselling by Pharmacist               | ✓                                     |                                 | ✓                                     |                                 | ✓                          | ✓                                        | ✓                                           | ✓                                     | ✓                                      |
| Community Resource Support/Counselling by Social Worker | v                                     |                                 | •                                     |                                 | ✓                          | ✓                                        | ✓                                           | <b>✓</b>                              | <b>✓</b>                               |