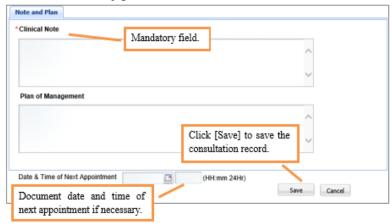

Dosage and Frequency

Click [Save] to save the

consultation record.

(HH:MM 24hr)

PRN Duration

Investigation Diagnosis and Plan of Management Medication

Drug Name

Document medication

prescribed if necessary.

Document date and time of next appointment if necessary.

Date & Time of Next Appointment

[G106]

٧ ..

Add New Item

Cancel

User Manual for DHC IT Module Vol. 2 - Healthcare Service Providers of DHC Scheme